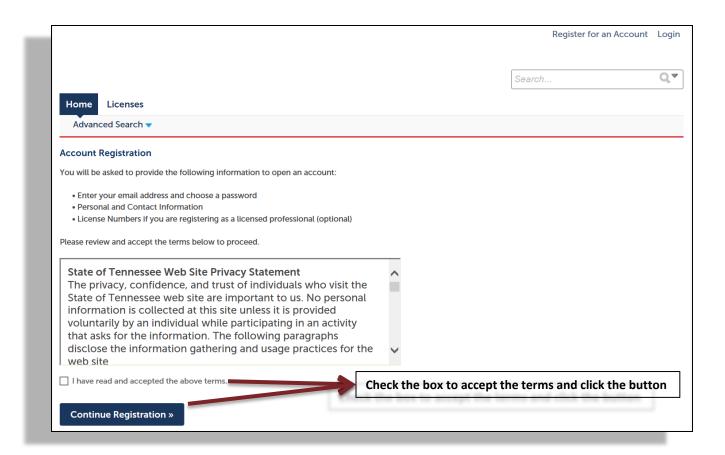

Click the "New Users: Register for an Account" link

Acknowledge the TN Privacy Statement

- Complete the Login Information
- Click the "Add New" button under Contact Information

- Enter Individual (Personal) account contact information
- Enter the information and add a contact address