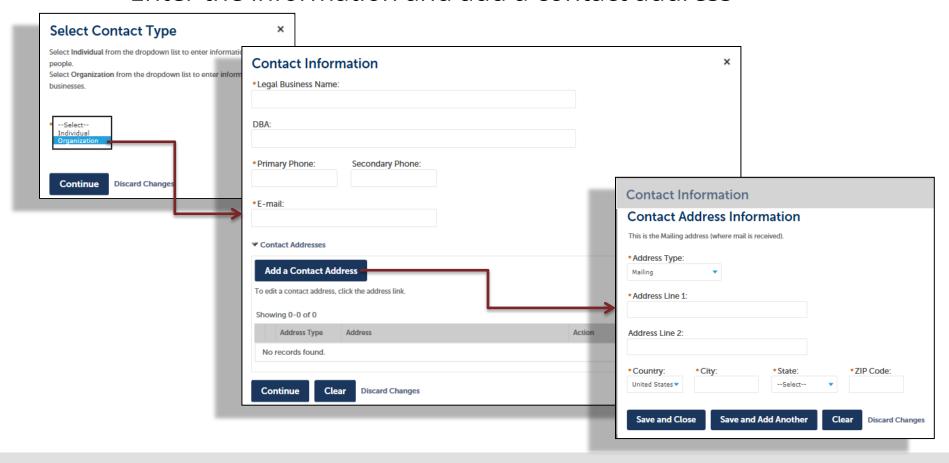

- Enter Organization (Business) account contact information
- Enter the information and add a contact address

 Click the "Login Now" button to log into your account