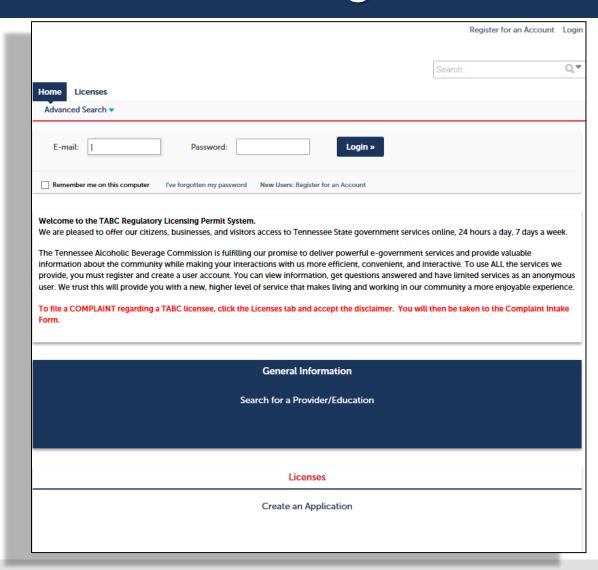

## RLPS Citizen Portal: Account Login

- Enter your email address
- Enter your password
- Click the login button