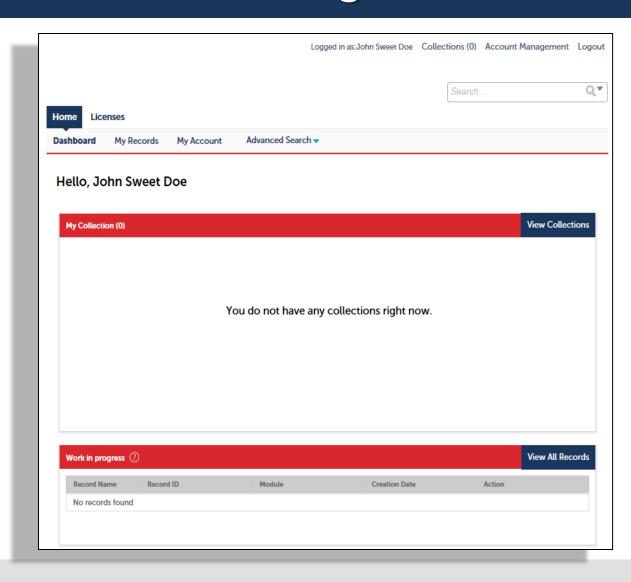

## RLPS Citizen Portal: Account Login

 You are now successfully logged into your account