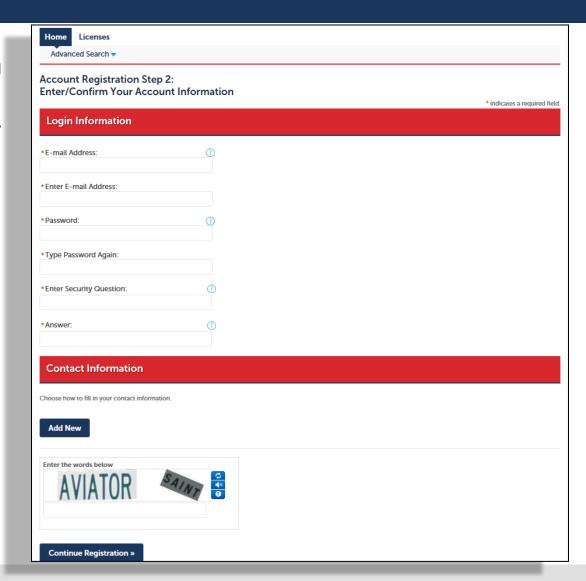

Click the "New Users: Register for an Account" link

Acknowledge the TN Privacy Statement

- Complete the Login Information
- Click the "Add New" button under Contact Information

- Enter Individual (Personal) account contact information
- Enter the information and add a contact address