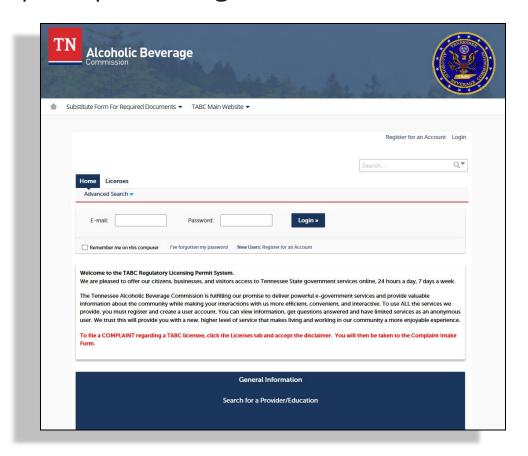

## RLPS Citizen Portal: Account Login

- Enter your email address
- Enter your password
- Click the login button