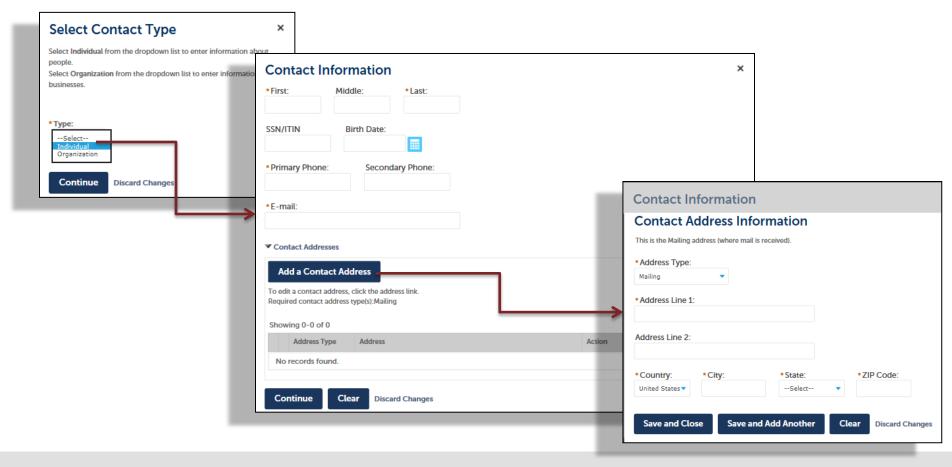

Click the "New Users: Register for an Account" link

Acknowledge the TN Privacy Statement

- Complete the Login Information
- Click the "Add New" button under Contact Information

- Enter Individual (Personal) account contact information
- Enter the information and add a contact address