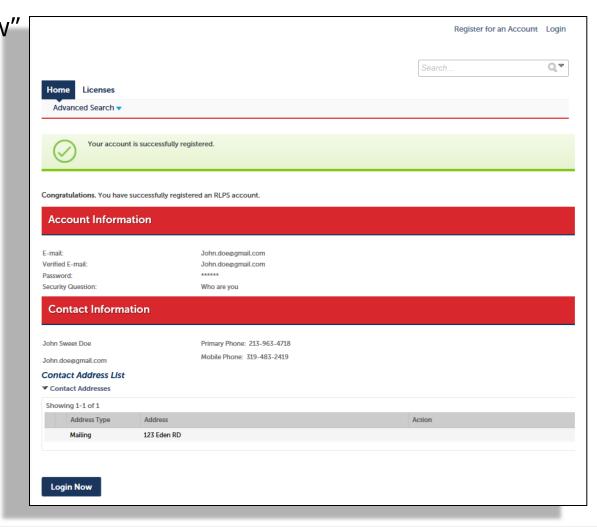

- Enter Organization (Business) account contact information
- Enter the information and add a contact address

 Click the "Login Now" button to log into your account