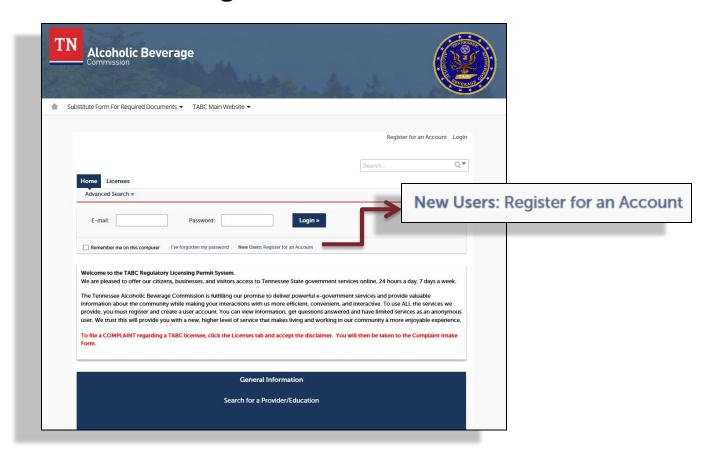

Click the "New Users: Register for an Account" link

Acknowledge the TN Privacy Statement

- Complete the Login Information
- Click the "Add New" button under Contact Information

- Enter Individual (Personal) account contact information
- Enter the information and add a contact address